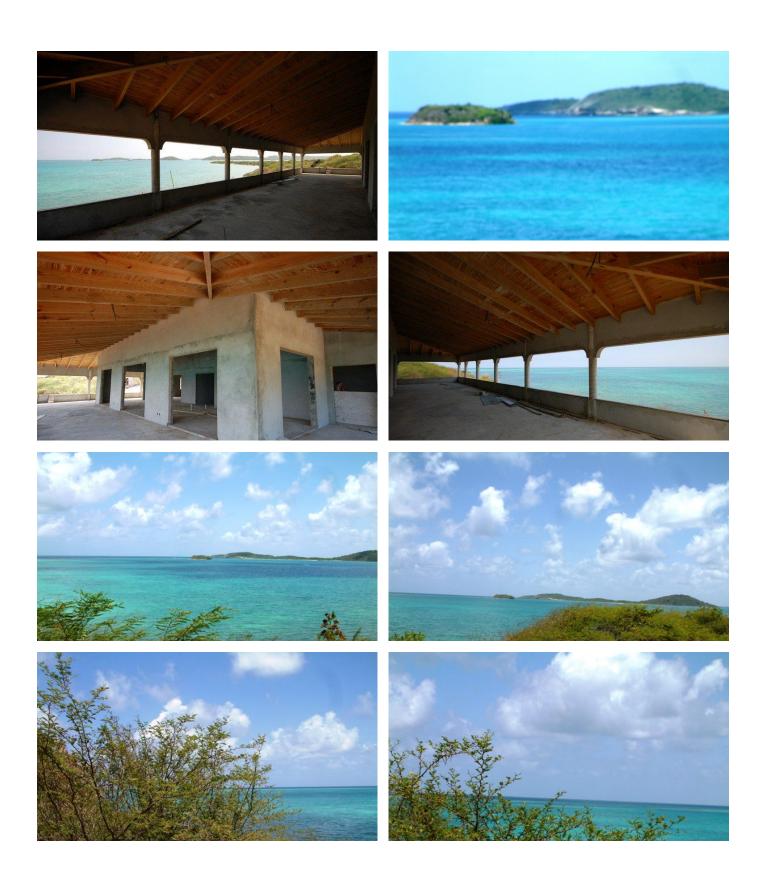

## $\underline{PARADISE}$ $\overline{\gamma}$ $\underline{PROPERTIES}$

Real Estate • Holiday Rentals • Property Management

WICKHAM BROWNE'S ESTATE Nonsuch Bay, Antigua US\$ 1.485.000

L 2.26 ac | 98,533 sq. ft

There are three parcels comprising the property with a total water frontage of approximately 211 meters or 692.5 feet. Each component may be acquired separately as follows:

a) Parcel #261 with the home in the middle has 89.81 meters of waterfront, this is offered separately at US\$835,000.

Two additional one acre parcels,

b) Parcel #260 to the immediate West with 55.2 meters of waterfront, and

c) Parcel #269 to the East with 66.85 meters of waterfront are offered for sale separately for US\$325,000 each.