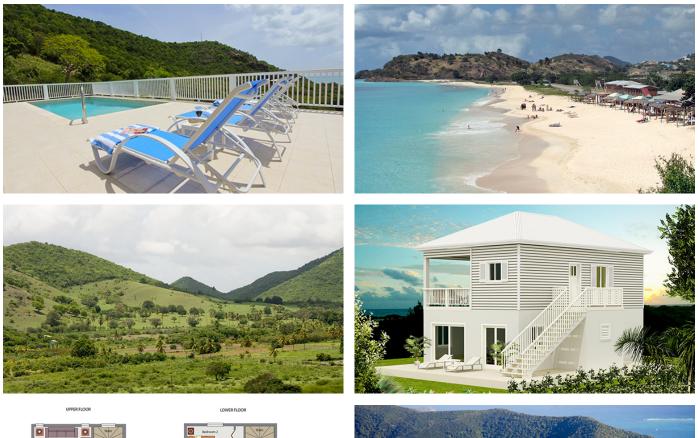

## 🛏 3 🖺 3 📙 1471 sq. ft

The Palms Estate is set on a wooded hillside in a delightful valley location with panoramic views over Darkwood Beach. The estate consists of is 2.3 acres and ranges between 80ft and 200ft above sea level.