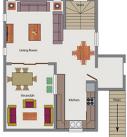

Coral Cottage is a new 3-bedroom villa at The Palms, set on a wooded hillside in a delightful valley location with panoramic views over Darkwood Beach. The valley is peaceful and serene and surrounded by dramatic mountain peaks. Darkwood is an idyllic and very scenic beach, an island favorite and certainly one of the most photographed beaches in the Caribbean.