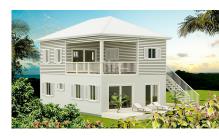

## PARADISE **PROPERTIES** Real Estate • Holiday Rentals • Property Management

THE PALMS ESTATE - CORAL COTTAGE Darkwood Beach, St. Mary US\$ 597,500

## 🛏 3 🖺 3 📙 1471 sq. ft

The Palms Estate is set on a wooded hillside in a delightful valley location with panoramic views over Darkwood Beach. The estate consists of is 2.3 acres and ranges between 80ft and 200ft above sea level.

Coral Cottage is a new 3-bedroom villa at The Palms, set on a wooded hillside in a delightful valley location with panoramic views over Darkwood Beach. The valley is peaceful and serene and surrounded by dramatic mountain peaks. Darkwood is an idyllic and very scenic beach, an island favorite and certainly one of the most photographed beaches in the Caribbean.