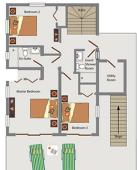

## 🛏 3 🖺 3 📙 1471 sq. ft

The Palms Estate is set on a wooded hillside in a delightful valley location with panoramic views over Darkwood Beach. The estate consists of is 2.3 acres and ranges between 80ft and 200ft above sea level.