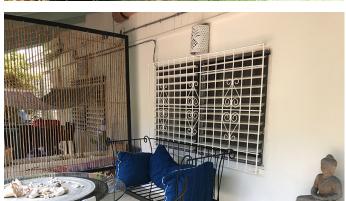

The townhouse at Sundance Lodge features two separate units, each with two bedrooms and two bathrooms. Nestled within a beautifully landscaped and securely fenced garden, the apartment opens up to a reception area that leads to a spacious verandah. From here, you can enjoy your meals al fresco while taking in the stunning vistas and tropical sunsets. The open-plan design encompasses a generous lounge, dining, and study area, as well as a well-equipped kitchen on the main level.