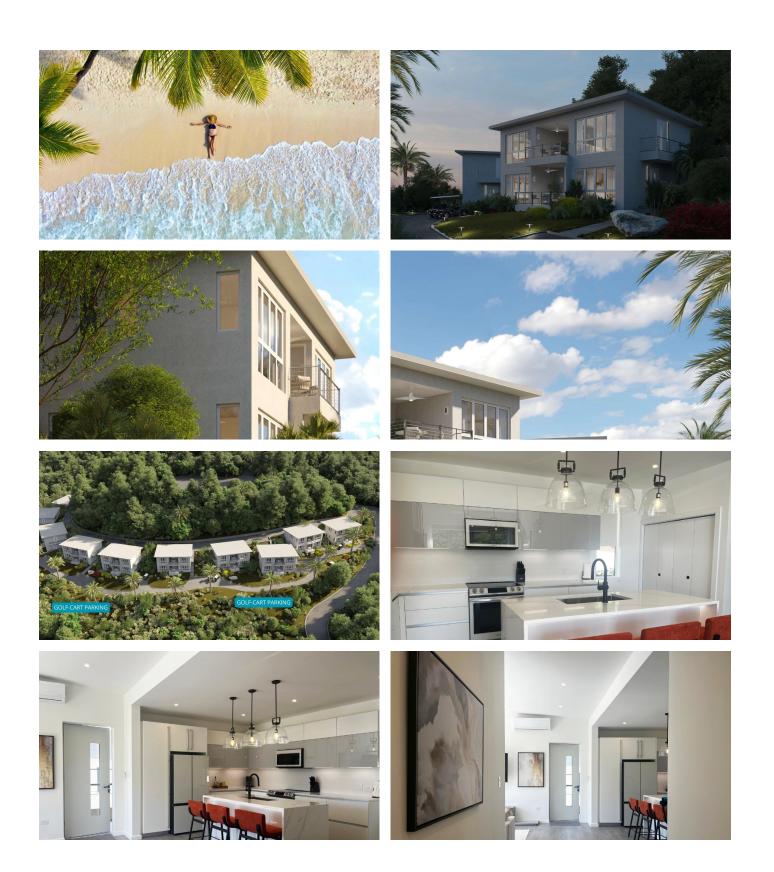

## SUGAR RIDGE OCEAN BREEZE CONDOS Tottenham Park, Valley Rd, Jolly Harbour, St. Mary's US\$ 849.000

🛤 2 🖺 2 🌆 6000 sq. ft / 0.15 ac. 🗥 1200 sq. ft

Sugar Ridge Ocean Breeze Condos offer a rare opportunity to own a luxurious retreat in one of Antigua s most sought-after locations. Set within 43 acres of lush tropical landscapes, this exclusive gated community combines breathtaking Caribbean Sea views, modern design, and access to world-class amenities. Located just across the street from Jolly Harbour, residents enjoy easy access to a supermarket, numerous restaurants and bars, and pristine beaches, all while embracing the serenity of a private escape.

Each of the 28 elegantly designed condos features two bedrooms and two bathrooms, spanning 1,200 square feet of beautifully crafted living space.