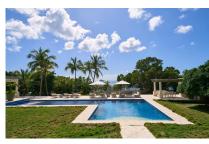

## ROLLING REEF VILLA

Turtle Bay, English Harbour, St Pauls, Antigua

US\$ 8,400,000

6 🔓 7 👢 88800 sq. ft / 2.06 ac. 🗥 7660 sq. ft

Nestled in the private residential enclave of Turtle Bay, Rolling Reef is a stunning property offering the epitome of island living with unparalleled views of the undulated hills of Antigua's southern coast. Situated on a lush 2.06-acre plot, this home provides a tranquil retreat just a short 10-minute drive from historic English Harbour.

The two-story floorplan features six ensuite bedrooms, including a detached master suite, a symmetric heated pool with a fountain, a fully equipped gym, and expansive indoor and outdoor living spaces such as a media room and study. Car enthusiasts will appreciate the ample garage space capable of accommodating up to ten vehicles.