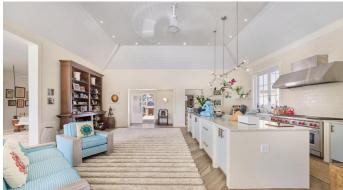

## ROLLING REEF VILLA

Turtle Bay, English Harbour, St Pauls, Antigua

US\$ 8,400,000

6 🔓 7 👢 88800 sq. ft / 2.06 ac. 🗥 7660 sq. ft

Nestled in the private residential enclave of Turtle Bay, Rolling Reef is a stunning property offering the epitome of island living with unparalleled views of the undulated hills of Antigua's southern coast. Situated on a lush 2.06-acre plot, this home provides a tranquil retreat just a short 10-minute drive from historic English Harbour.

The two-story floorplan features six ensuite bedrooms, including a detached master suite, a symmetric heated pool with a fountain, a fully equipped gym, and expansive indoor and outdoor living spaces such as a media room and study. Car enthusiasts will appreciate the ample garage space capable of accommodating up to ten vehicles.