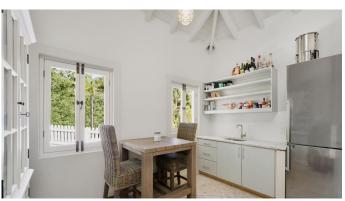

## ROLLING REEF VILLA

Turtle Bay, English Harbour, St Pauls, Antigua

US\$ 8,400,000

6 🔓 7 👢 88800 sq. ft / 2.06 ac. 🗥 7660 sq. ft

Nestled in the private residential enclave of Turtle Bay, Rolling Reef is a stunning property offering the epitome of island living with unparalleled views of the undulated hills of Antigua's southern coast. Situated on a lush 2.06-acre plot, this home provides a tranquil retreat just a short 10-minute drive from historic English Harbour.

The two-story floorplan features six ensuite bedrooms, including a detached master suite, a symmetric heated pool with a fountain, a fully equipped gym, and expansive indoor and outdoor living spaces such as a media room and study. Car enthusiasts will appreciate the ample garage space capable of accommodating up to ten vehicles.