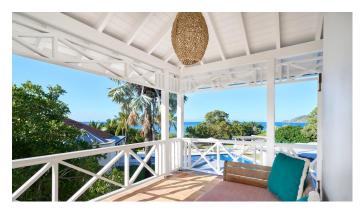

## ROLLING REEF VILLA

Turtle Bay, English Harbour, St Pauls, Antigua

US\$ 8,400,000

6 🔓 7 👢 88800 sq. ft / 2.06 ac. 🗥 7660 sq. ft

Nestled in the private residential enclave of Turtle Bay, Rolling Reef is a stunning property offering the epitome of island living with unparalleled views of the undulated hills of Antigua's southern coast. Situated on a lush 2.06-acre plot, this home provides a tranquil retreat just a short 10-minute drive from historic English Harbour.

The two-story floorplan features six ensuite bedrooms, including a detached master suite, a symmetric heated pool with a fountain, a fully equipped gym, and expansive indoor and outdoor living spaces such as a media room and study. Car enthusiasts will appreciate the ample garage space capable of accommodating up to ten vehicles.