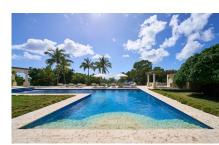

## ROLLING REEF VILLA

Turtle Bay, English Harbour, St Pauls, Antigua

US\$ 8,400,000

6 🔓 7 👢 88800 sq. ft / 2.06 ac. 🗥 7660 sq. ft

Nestled in the private residential enclave of Turtle Bay, Rolling Reef is a stunning property offering the epitome of island living with unparalleled views of the undulated hills of Antigua's southern coast. Situated on a lush 2.06-acre plot, this home provides a tranquil retreat just a short 10-minute drive from historic English Harbour.

The two-story floorplan features six ensuite bedrooms, including a detached master suite, a symmetric heated pool with a fountain, a fully equipped gym, and expansive indoor and outdoor living spaces such as a media room and study. Car enthusiasts will appreciate the ample garage space capable of accommodating up to ten vehicles.