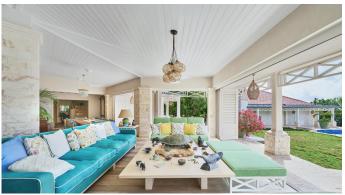

## ROLLING REEF VILLA

Turtle Bay, English Harbour, St Pauls, Antigua

US\$ 8,400,000

6 🔓 7 👢 88800 sq. ft / 2.06 ac. 🗥 7660 sq. ft

Nestled in the private residential enclave of Turtle Bay, Rolling Reef is a stunning property offering the epitome of island living with unparalleled views of the undulated hills of Antigua's southern coast. Situated on a lush 2.06-acre plot, this home provides a tranquil retreat just a short 10-minute drive from historic English Harbour.

The two-story floorplan features six ensuite bedrooms, including a detached master suite, a symmetric heated pool with a fountain, a fully equipped gym, and expansive indoor and outdoor living spaces such as a media room and study. Car enthusiasts will appreciate the ample garage space capable of accommodating up to ten vehicles.