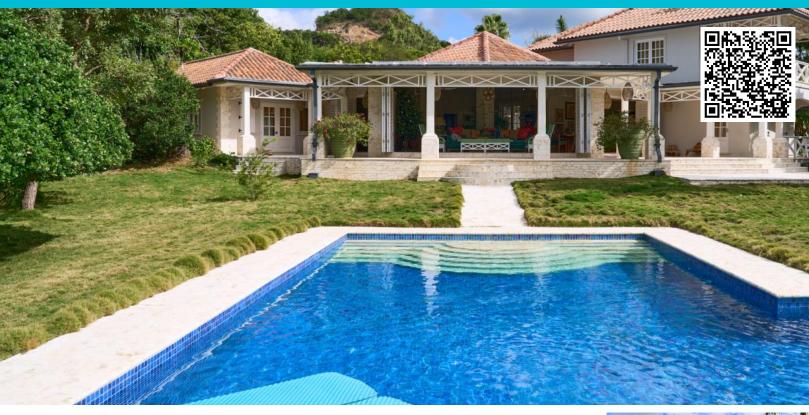

## ROLLING REEF VILLA

Turtle Bay, English Harbour, St Pauls, Antigua

US\$ 8,400,000

6 🔓 7 👢 88800 sq. ft / 2.06 ac. 🗥 7660 sq. ft

Nestled in the private residential enclave of Turtle Bay, Rolling Reef is a stunning property offering the epitome of island living with unparalleled views of the undulated hills of Antigua's southern coast. Situated on a lush 2.06-acre plot, this home provides a tranquil retreat just a short 10-minute drive from historic English Harbour.

The two-story floorplan features six ensuite bedrooms, including a detached master suite, a symmetric heated pool with a fountain, a fully equipped gym, and expansive indoor and outdoor living spaces such as a media room and study. Car enthusiasts will appreciate the ample garage space capable of accommodating up to ten vehicles.