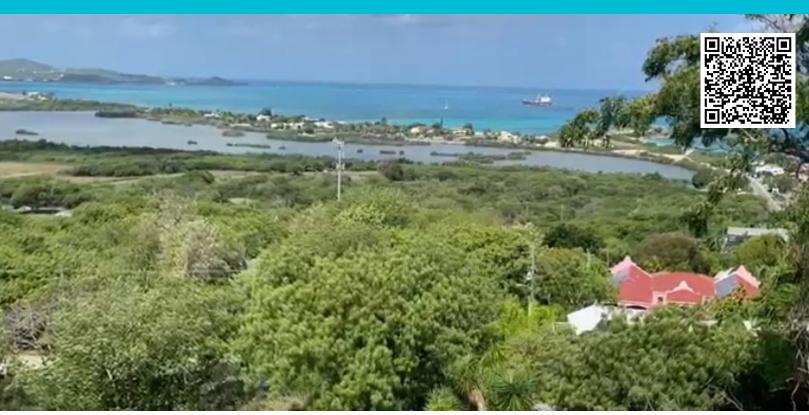

## PARADISE VIEW LAND MM

Sunset Lane, Paradise View, St. John's US\$ 308,184

L 0.29 ac | 12,841 sq. ft

Paradise View Land MM presents a prime opportunity to own a hillside plot with some of the most captivating views on Antigua's northwestern coast. Located directly above Stella Restaurant and overlooking the renowned Sandals and Halcyon resorts, this 12,841 sq. ft. parcel captures sweeping vistas of Dickenson Bay, surrounding hills, and the shimmering Caribbean Sea. The elevation offers cool breezes and an ideal orientation for enjoying Antigua's iconic sunsets from a future home.