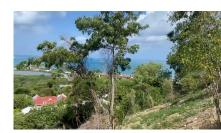

## PARADISE VIEW LAND MM

Sunset Lane, Paradise View, St. John's US\$ 308,184

L 0.29 ac | 12,841 sq. ft

Paradise View Land MM presents a prime opportunity to own a hillside plot with some of the most captivating views on Antigua's northwestern coast. Located directly above Stella Restaurant and overlooking the renowned Sandals and Halcyon resorts, this 12,841 sq. ft. parcel captures sweeping vistas of Dickenson Bay, surrounding hills, and the shimmering Caribbean Sea. The elevation offers cool breezes and an ideal orientation for enjoying Antigua's iconic sunsets from a future home.