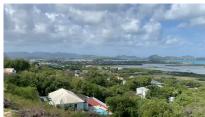

## PARADISE VIEW LAND MM

Sunset Lane, Paradise View, St. John's US\$ 308,184

L 0.29 ac | 12,841 sq. ft

Paradise View Land MM presents a prime opportunity to own a hillside plot with some of the most captivating views on Antigua's northwestern coast. Located directly above Stella Restaurant and overlooking the renowned Sandals and Halcyon resorts, this 12,841 sq. ft. parcel captures sweeping vistas of Dickenson Bay, surrounding hills, and the shimmering Caribbean Sea. The elevation offers cool breezes and an ideal orientation for enjoying Antigua's iconic sunsets from a future home.