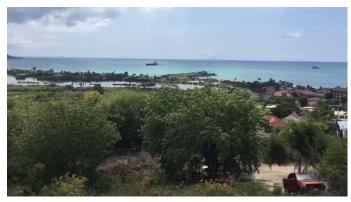

## PARADISE VIEW LAND MM

Sunset Lane, Paradise View, St. John's US\$ 308,184

L 0.29 ac | 12,841 sq. ft

Paradise View Land MM presents a prime opportunity to own a hillside plot with some of the most captivating views on Antigua's northwestern coast. Located directly above Stella Restaurant and overlooking the renowned Sandals and Halcyon resorts, this 12,841 sq. ft. parcel captures sweeping vistas of Dickenson Bay, surrounding hills, and the shimmering Caribbean Sea. The elevation offers cool breezes and an ideal orientation for enjoying Antigua's iconic sunsets from a future home.

The land features dual access, from the lower side via Sunset Lane and from above through Halcyon Heights, offering flexibility for construction, landscaping, and long-term design possibilities.