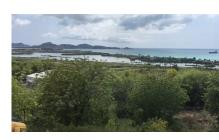

## PARADISE VIEW LAND MM

Sunset Lane, Paradise View, St. John's US\$ 308,184

L 0.29 ac | 12,841 sq. ft

Paradise View Land MM presents a prime opportunity to own a hillside plot with some of the most captivating views on Antigua's northwestern coast. Located directly above Stella Restaurant and overlooking the renowned Sandals and Halcyon resorts, this 12,841 sq. ft. parcel captures sweeping vistas of Dickenson Bay, surrounding hills, and the shimmering Caribbean Sea. The elevation offers cool breezes and an ideal orientation for enjoying Antigua's iconic sunsets from a future home.