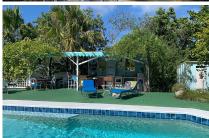

## LATHEFIELD - LO STUDIO

Lathefield Estate - Hodges Bay - St.john's,antigua

US\$ 900 per month

1 🖺 1 👢 8000 sq. ft / 0.15 ac. 💣 650 sq. ft

This delightful studio is situated in the much sought-after residential area of Hodges Bay, within easy reach of St. John's City Centre, V.C. Bird International Airport, American University of Antigua, many restaurants, and of course the famous Jabberwock beach. The studio is fully furnished and has A/C plus the bedroom has a standing fan. There is a shared swimming pool (for use of the tenants of the cottages only) and a barbecue area, surrounded by a lovely garden.