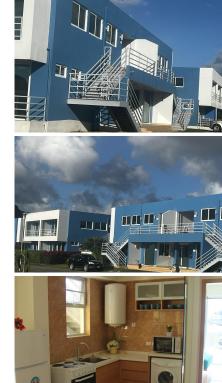

## HARBOUR ISLAND PALM BLUE COMPLEX

Jolly Harbour, St. Mary's US\$ 450,000

📭 2 🖺 2 L 900 sq. ft

Harbour Island Palm Blue Complex is a captivating residential property situated in the beach-side community of Jolly Harbour, available for sale in the beautiful country of Antigua and Barbuda. Jolly Harbour is renowned as one of the Caribbean's leading and pristine residential tourism retreats, offering a host of amenities including yachting, golf, dining, beautiful beaches, and more.

The units within Harbour Island Palm Blue Complex have been meticulously designed and furnished with utmost attention to detail. Each unit is conveniently situated on one level, boasting an open-plan layout that seamlessly integrates a fully fitted kitchen and a spacious living area.