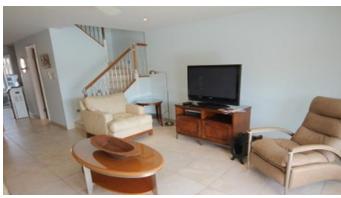

As you step onto the lower floor, you are immediately greeted by the bright and airy open-plan kitchen/utility room. Fully equipped with every essential, this space is a culinary haven for any passionate cook. Adjacent to the kitchen is the comfortable lounge/diner, furnished with utmost care and featuring a large flat-screen TV with Sky cable for your entertainment needs.