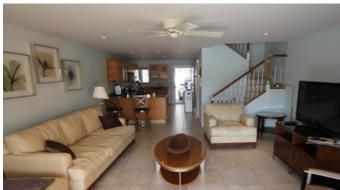

As you step onto the lower floor, you are immediately greeted by the bright and airy open-plan kitchen/utility room. Fully equipped with every essential, this space is a culinary haven for any passionate cook. Adjacent to the kitchen is the comfortable lounge/diner, furnished with utmost care and featuring a large flat-screen TV with Sky cable for your entertainment needs.