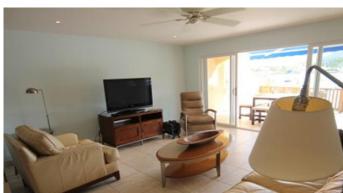

As you step onto the lower floor, you are immediately greeted by the bright and airy open-plan kitchen/utility room. Fully equipped with every essential, this space is a culinary haven for any passionate cook. Adjacent to the kitchen is the comfortable lounge/diner, furnished with utmost care and featuring a large flat-screen TV with Sky cable for your entertainment needs.