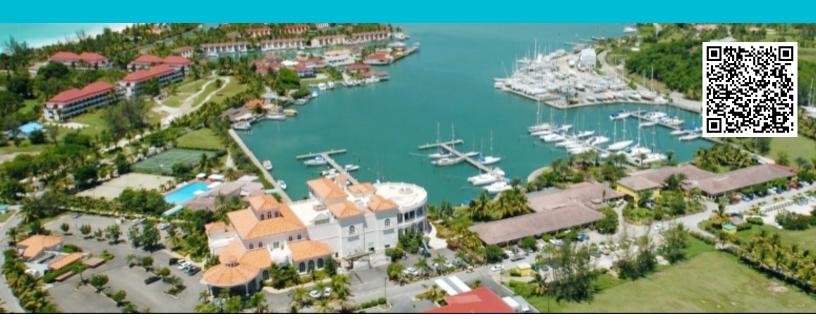

## JOLLY HARBOUR VILLA 220A VILLA SERENE Jolly Harbour, St. Mary, Antigua

## **₽** 2 **₽** 2

Villa Serene, also known as Villa 220A, is a truly remarkable holiday rental situated on the south finger waterfront. This exquisite 2-bedroom villa has been meticulously designed and boasts the highest of standards, promising an unforgettable stay.