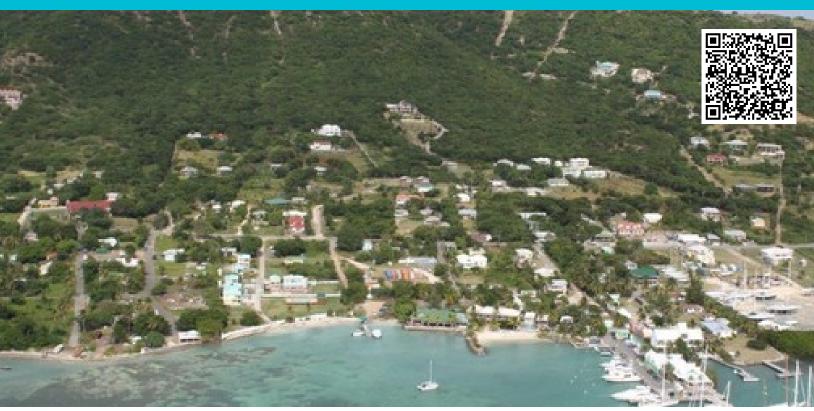

## HORSFORD HILL CS

Horsford Hill, St. Pauls, Antigua US\$ 429,000

L 1.01 ac | 43,996 sq. ft

Horsford Hill CS, located near English Harbour in Antigua, presents a unique opportunity to acquire a prestigious 1.01-acre plot of land offering exquisite elevations and gentle slopes suitable for constructing one or two residences. Nestled on the Eastern side of Monk s Hill, overlooking Falmouth Harbour with its prominent marinas and breathtaking views of the Caribbean Sea, Horsford Estates is an exclusive gated community comprising 12 building plots.