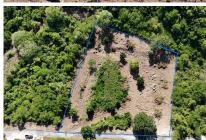

## HORSFORD HILL CS

Horsford Hill, St. Pauls, Antigua US\$ 429,000

L 1.01 ac | 43,996 sq. ft

Horsford Hill CS, located near English Harbour in Antigua, presents a unique opportunity to acquire a prestigious 1.01-acre plot of land offering exquisite elevations and gentle slopes suitable for constructing one or two residences. Nestled on the Eastern side of Monk s Hill, overlooking Falmouth Harbour with its prominent marinas and breathtaking views of the Caribbean Sea, Horsford Estates is an exclusive gated community comprising 12 building plots.

The land in Horsford Hill CS boasts fertile soil conducive to gardening, adorned with mature trees such as Tamarind, Guynep, and Sugar Apple. This idyllic setting provides the perfect canvas for realizing your dream home and infinity pool to soak in the ever-changing vistas.