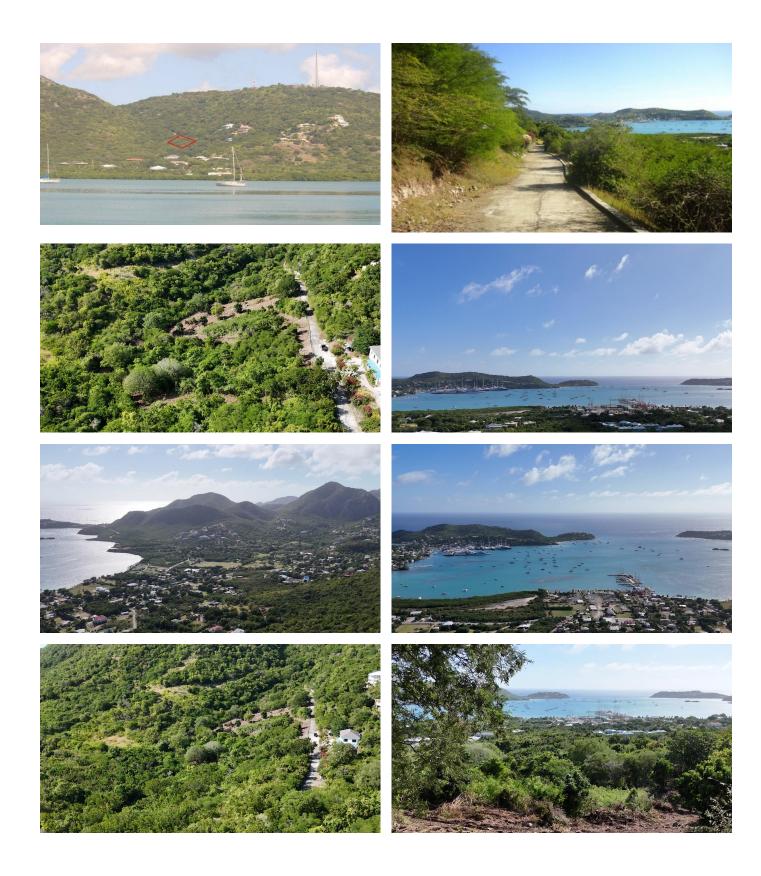

## HORSFORD HILL CS

Horsford Hill, St. Pauls, Antigua US\$ 429,000

L 1.01 ac | 43,996 sq. ft

Horsford Hill CS, located near English Harbour in Antigua, presents a unique opportunity to acquire a prestigious 1.01-acre plot of land offering exquisite elevations and gentle slopes suitable for constructing one or two residences. Nestled on the Eastern side of Monk s Hill, overlooking Falmouth Harbour with its prominent marinas and breathtaking views of the Caribbean Sea, Horsford Estates is an exclusive gated community comprising 12 building plots.

The land in Horsford Hill CS boasts fertile soil conducive to gardening, adorned with mature trees such as Tamarind, Guynep, and Sugar Apple. This idyllic setting provides the perfect canvas for realizing your dream home and infinity pool to soak in the ever-changing vistas.